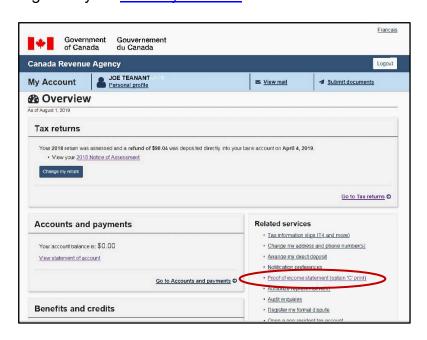

**If you are registered for My Account**, you can easily print a Proof of Income Statement.

Sign into your CRA My Account online.

- Under Related services, click on Proof of income statement (option 'C' print).
- 3. Select the Tax Year that you want to see from the drop-down list.