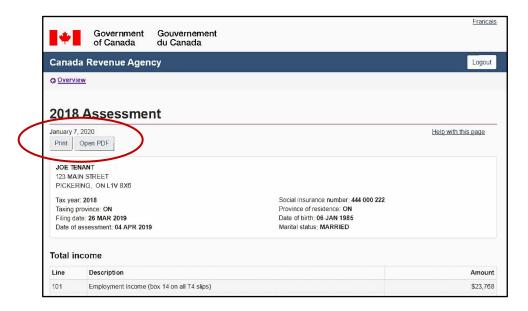

4. Click the Next button. Your Proof of Income Statement will open.

- 5. Click the Print button to print a copy of the Proof of Income Statement.
- Click the Open PDF button to scan or save the document and then email as a PDF attachment.