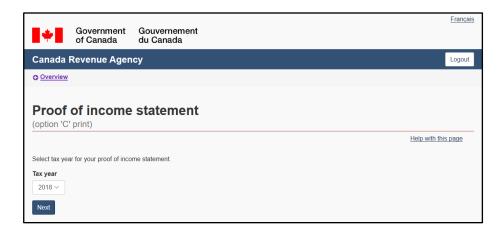

**If you are registered for My Account**, you can easily print a Proof of Income Statement.

Sign into your CRA My Account online.

- Under Related services, click on Proof of income statement (option 'C' print).
- 3. Select the Tax Year that you want to see from the drop-down list.

4. Click the Next button. Your Proof of Income Statement will open.

- 5. Click the Print button to print a copy of the Proof of Income Statement.
- Click the Open PDF button to scan or save the document and then email as a PDF attachment.