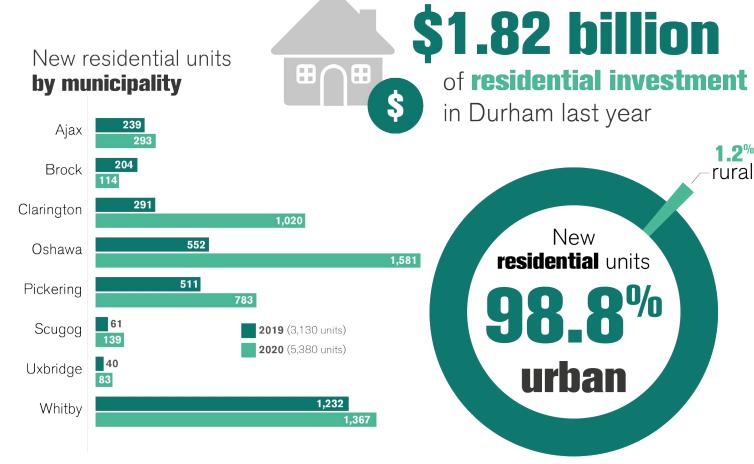

In 2020 Durham's residential sector experienced a dramatic increase in both the value (+69%) and number (+71.9%) of permits for new residential units compared to 2019.

The value of non-residential building permits also increased in Durham (+17%) compared to 2019.

Building activity is also an indicator of regional housing and employment activity, the level of local investment and economic performance.