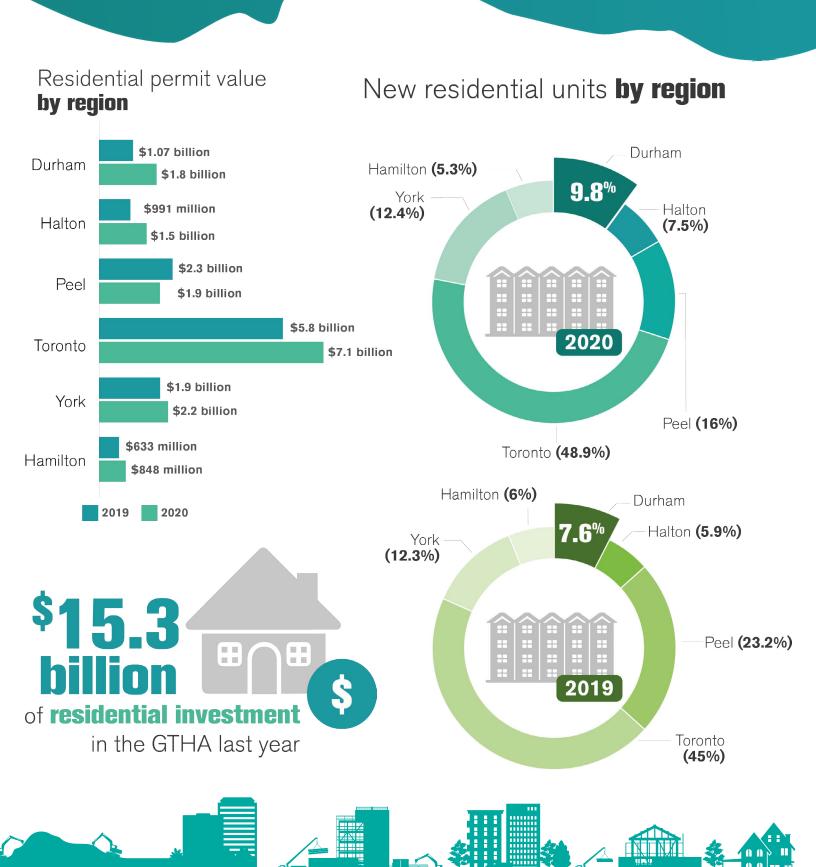

ompared to 2019.

Regional staff will be monitoring the impact of the COVID-19 pandemic on building activity over the course of 2021.

The Planning and Economic Development Department conducts ongoing monitoring activities to assess the effectiveness of the Durham Regional Official Plan and other Regional policies.

Building activity is also an indicator of regional housing and employment activity, the level of local investment and economic performance.









# 2020 HIGHLIGHTS



\$2,868,395,235+45.3%

Total value of building permits issued



Total value of non-residential permits



Total value of residential permits issued





# RESIDENTIAL



New residential units by type



26.5% single detached



**5.9**% semi detached



26.4% town



41.1% apartment













### **GTHA**



# NON-RESIDENTIAL



Non-residential investment **by sector** 





# **GTHA**





### Non-residential investment by region





## **TRENDS**



### **FORECAST**



**Note:** The building permit forecasts are based on achieving Durham's overall population forecast of 960,000 to 2031 as identified in the current Regional Official Plan, which is based on the 2006 Growth Plan. The population forecasts will be updated to 2051 upon the completion of the municipal comprehensive review, which is currently underway.

# **HOUSING MARKET**





#### The Regional Municipality of Durham

Planning & Economic Development Department 605 Rossland Road East., Whitby, ON L1N 6A3 905-668-7711 or 1-800-372-1102

www.durham.ca