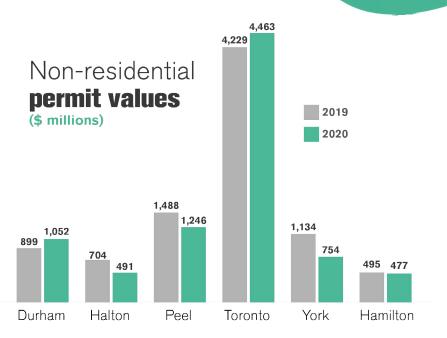

mic on building activity over the course of 2021.

The Planning and Economic Development Department conducts ongoing monitoring activities to assess the effectiveness of the Durham Regional Official Plan and other Regional policies.

Building activity is also an indicator of regional housing and employment activity, the level of local investment and economic performance.









# 2020 HIGHLIGHTS



\$2,868,395,235+45.3%

Total value of building permits issued



Total value of non-residential permits



Total value of residential permits issued





# RESIDENTIAL



New residential units by type



26.5% single detached



**5.9**% semi detached



26.4% town



41.1% apartment













### **GTHA**



# NON-RESIDENTIAL



Non-residential investment **by sector** 





# **GTHA**





### Non-residential investment by region





## **TRENDS**



### **FORECAST**



**Note:** The building permit forecasts are based on achieving Durham's overall population forecast of 960,000 to 2031 as identified in the current Regional Official Plan, which is based on the 2006 Growth Plan. The population forecasts will be updated to 2051 upon the completion of the municipal comprehensive review, which is currently underway.

# **HOUSING MARKET**





#### The Regional Municipality of Durham

Planning & Economic Development Department 605 Rossland Road East., Whitby, ON L1N 6A3 905-668-7711 or 1-800-372-1102

www.durham.ca