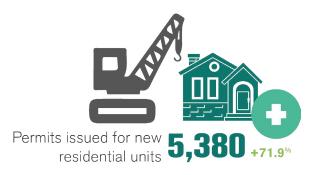

In 2020 Durham's residential sector experienced a dramatic increase in both the value (+69%) and number (+71.9%) of permits for new residential units compared to 2019.

The value of non-residential building permits also increased in Durham (+17%) compared to 2019.