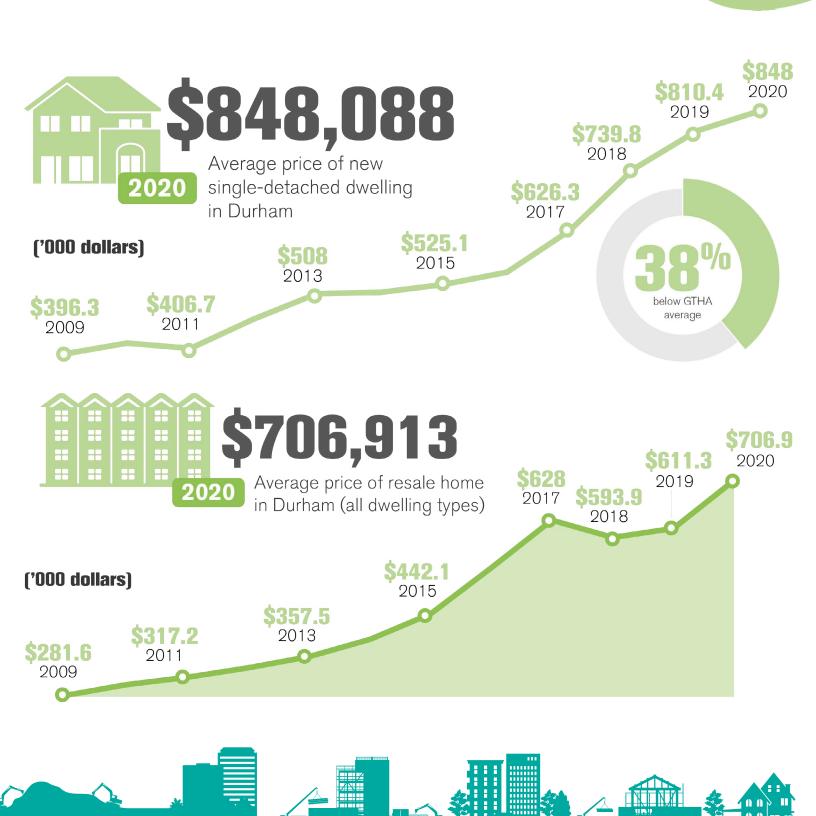

s issued



Total value of non-residential permits



Total value of residential permits issued





# RESIDENTIAL



New residential units by type



26.5% single detached



**5.9**% semi detached



26.4% town



41.1% apartment













### **GTHA**



# NON-RESIDENTIAL



Non-residential investment **by sector** 





# **GTHA**





### Non-residential investment by region





## **TRENDS**



### **FORECAST**



**Note:** The building permit forecasts are based on achieving Durham's overall population forecast of 960,000 to 2031 as identified in the current Regional Official Plan, which is based on the 2006 Growth Plan. The population forecasts will be updated to 2051 upon the completion of the municipal comprehensive review, which is currently underway.

# **HOUSING MARKET**





#### The Regional Municipality of Durham

Planning & Economic Development Department 605 Rossland Road East., Whitby, ON L1N 6A3 905-668-7711 or 1-800-372-1102

www.durham.ca