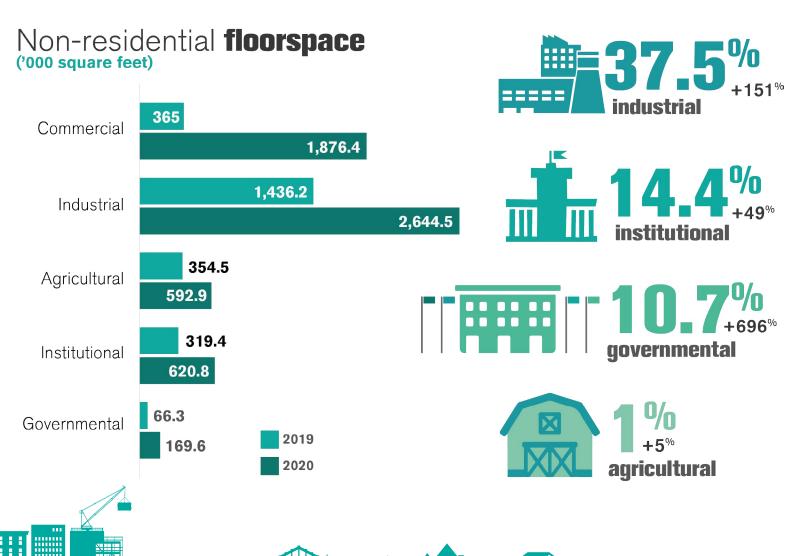

e COVID-19 pandemic on building activity over the course of 2021.

The Planning and Economic Development Department conducts ongoing monitoring activities to assess the effectiveness of the Durham Regional Official Plan and other Regional policies.

Building activity is also an indicator of regional housing and employment activity, the level of local investment and economic performance.









# 2020 HIGHLIGHTS



\$2,868,395,235+45.3%

Total value of building permits issued



Total value of non-residential permits



Total value of residential permits issued





# RESIDENTIAL



New residential units by type



26.5% single detached



**5.9**% semi detached



26.4% town



41.1% apartment













### **GTHA**



# NON-RESIDENTIAL



Non-residential investment **by sector** 





# **GTHA**





### Non-residential investment by region





## **TRENDS**



### **FORECAST**



**Note:** The building permit forecasts are based on achieving Durham's overall population forecast of 960,000 to 2031 as identified in the current Regional Official Plan, which is based on the 2006 Growth Plan. The population forecasts will be updated to 2051 upon the completion of the municipal comprehensive review, which is currently underway.

# **HOUSING MARKET**





#### The Regional Municipality of Durham

Planning & Economic Development Department 605 Rossland Road East., Whitby, ON L1N 6A3 905-668-7711 or 1-800-372-1102

www.durham.ca