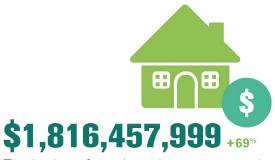

In 2020 Durham's residential sector experienced a dramatic increase in both the value (+69%) and number (+71.9%) of permits for new residential units compared to 2019.

The value of non-residential building permits also increased in Durham (+17%) compared to 2019.