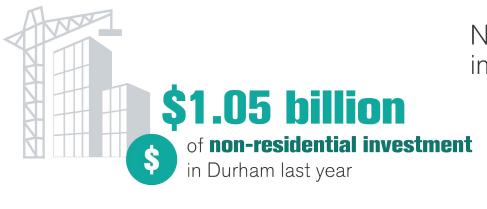

In 2020 Durham's residential sector experienced a dramatic increase in both the value (+69%) and number (+71.9%) of permits for new residential units compared to 2019.

The value of non-residential building permits also increased in Durham (+17%) compared to 2019.

### Non-residential investment by region