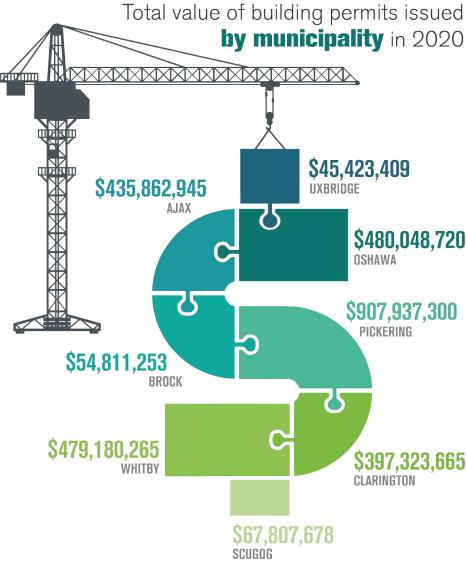

# 2020 HIGHLIGHTS

\$2,868,395,235+45.3%

Total value of building permits issued

Total value of non-residential permits

Total value of residential permits issued