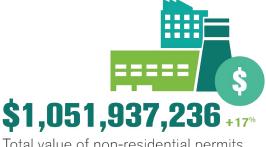

In 2020 Durham's residential sector experienced a dramatic increase in both the value (+69%) and number (+71.9%) of permits for new residential units compared to 2019.

The value of non-residential building permits also increased in Durham (+17%) compared to 2019.