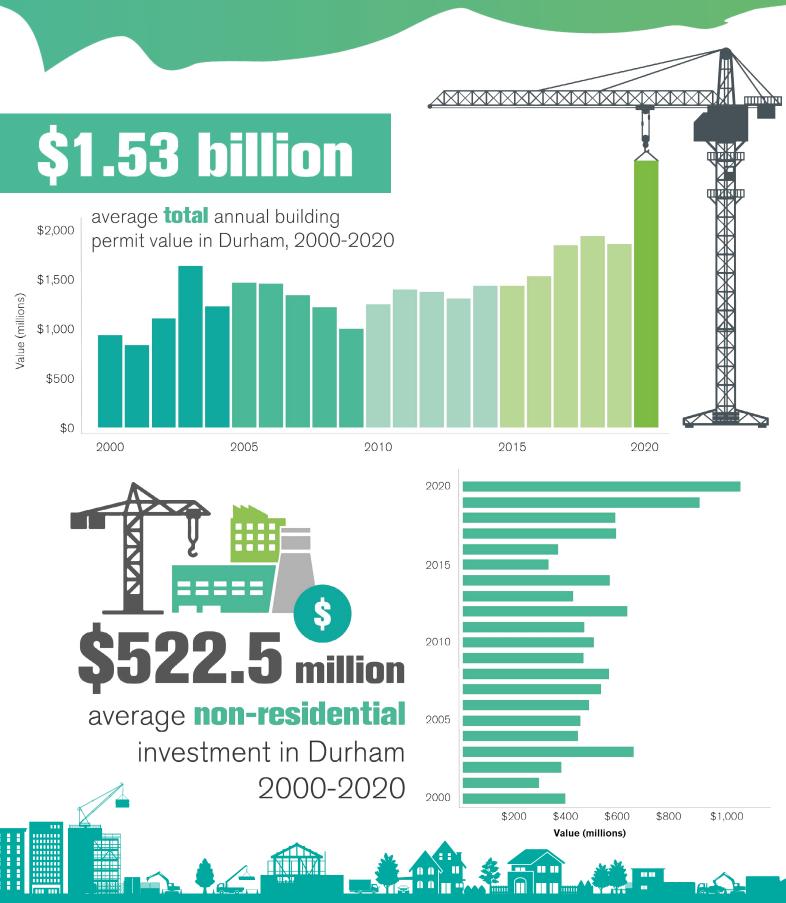

In 2020 Durham's residential sector experienced a dramatic increase in both the value (+69%) and number (+71.9%) of permits for new residential units compared to 2019.

The value of non-residential building permits also increased in Durham (+17%) compared to 2019.

Building activity is also an indicator of regional housing and employment activity, the level of local investment and economic performance.

## **TRENDS**