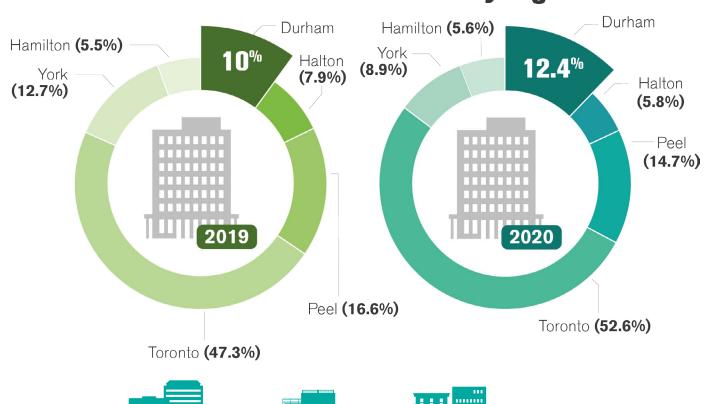

2021.

The Planning and Economic Development Department conducts ongoing monitoring activities to assess the effectiveness of the Durham Regional Official Plan and other Regional policies.

Building activity is also an indicator of regional housing and employment activity, the level of local investment and economic performance.









# 2020 HIGHLIGHTS



\$2,868,395,235+45.3%

Total value of building permits issued



Total value of non-residential permits



Total value of residential permits issued





# RESIDENTIAL



New residential units by type



26.5% single detached



**5.9**% semi detached



26.4% town



41.1% apartment













### **GTHA**



# NON-RESIDENTIAL



Non-residential investment **by sector** 





# **GTHA**





### Non-residential investment by region





## **TRENDS**



### **FORECAST**



**Note:** The building permit forecasts are based on achieving Durham's overall population forecast of 960,000 to 2031 as identified in the current Regional Official Plan, which is based on the 2006 Growth Plan. The population forecasts will be updated to 2051 upon the completion of the municipal comprehensive review, which is currently underway.

# **HOUSING MARKET**





#### The Regional Municipality of Durham

Planning & Economic Development Department 605 Rossland Road East., Whitby, ON L1N 6A3 905-668-7711 or 1-800-372-1102

www.durham.ca