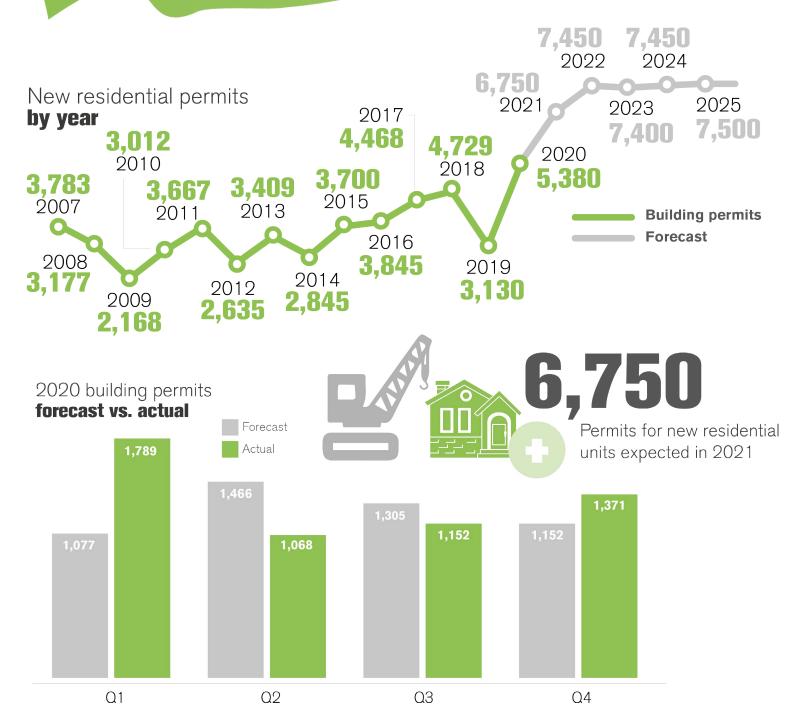

In 2020 Durham's residential sector experienced a dramatic increase in both the value (+69%) and number (+71.9%) of permits for new residential units compared to 2019.

The value of non-residential building permits also increased in Durham (+17%) compared to 2019.

## **TRENDS**

### **FORECAST**

**Note:** The building permit forecasts are based on achieving Durham's overall population forecast of 960,000 to 2031 as identified in the current Regional Official Plan, which is based on the 2006 Growth Plan. The population forecasts will be updated to 2051 upon the completion of the municipal comprehensive review, which is currently underway.