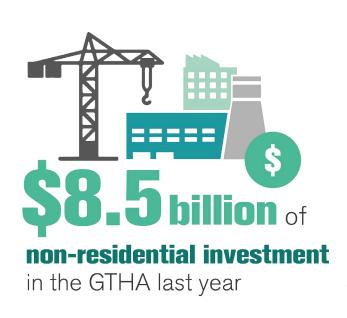

demic on building activity over the course of 2021.

The Planning and Economic Development Department conducts ongoing monitoring activities to assess the effectiveness of the Durham Regional Official Plan and other Regional policies.

Building activity is also an indicator of regional housing and employment activity, the level of local investment and economic performance.









# 2020 HIGHLIGHTS



\$2,868,395,235+45.3%

Total value of building permits issued



Total value of non-residential permits



Total value of residential permits issued





# RESIDENTIAL



New residential units by type



26.5% single detached



**5.9**% semi detached



26.4% town



41.1% apartment













### **GTHA**



# NON-RESIDENTIAL



Non-residential investment **by sector** 





# **GTHA**





### Non-residential investment by region





## **TRENDS**



### **FORECAST**



**Note:** The building permit forecasts are based on achieving Durham's overall population forecast of 960,000 to 2031 as identified in the current Regional Official Plan, which is based on the 2006 Growth Plan. The population forecasts will be updated to 2051 upon the completion of the municipal comprehensive review, which is currently underway.

# **HOUSING MARKET**





#### The Regional Municipality of Durham

Planning & Economic Development Department 605 Rossland Road East., Whitby, ON L1N 6A3 905-668-7711 or 1-800-372-1102

www.durham.ca