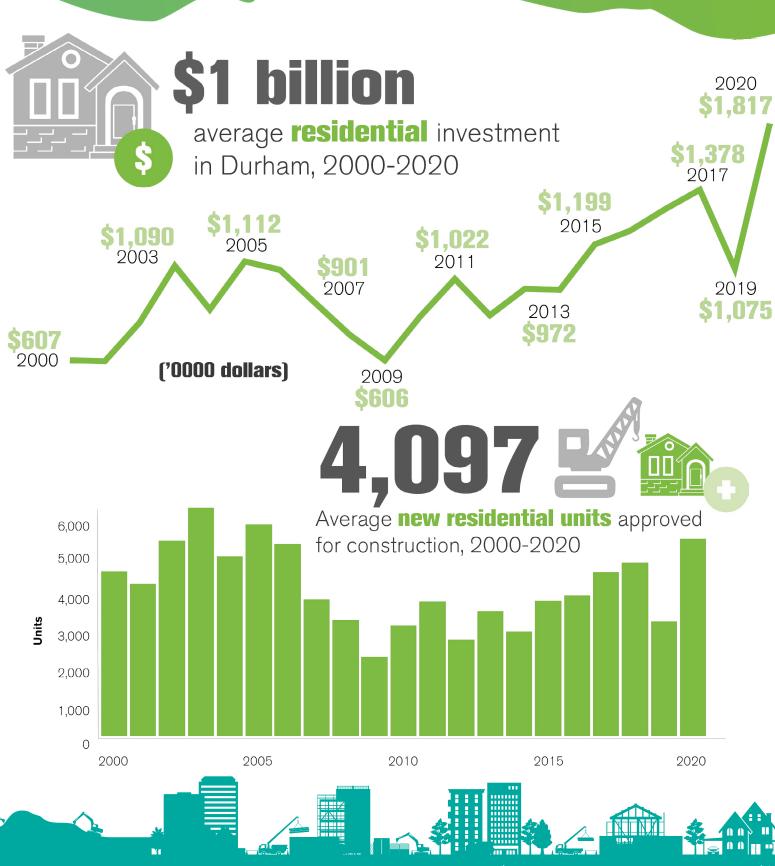

Building activity is also an indicator of regional housing and employment activity, the level of local investment and economic performance.

## **TRENDS**