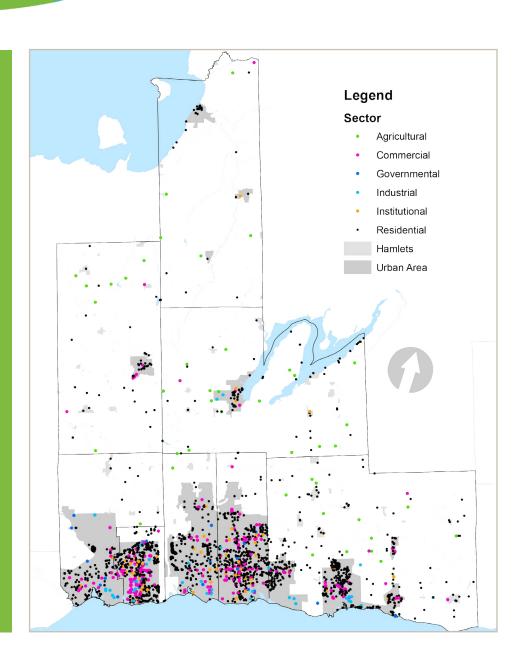

Building activity is also an indicator of regional housing and employment activity, the level of local investment and economic performance.