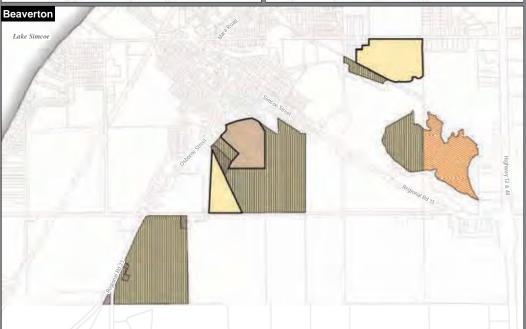

# Township of Brock

## Development and Servicing Status Employment Areas

## **Employment Area Land Parcels**

## **Development Status**

Built

Underutilized
Vacant

### Servicing Status

Fully Serviced (FS)

Potentially Serviceable-Water & Sewer (PS-W&S)

Potentially Serviceable-Water Only (PS-WO)

Mot Serviced (NS)

This map has been produced from a variety of sources. The Regio of Durham does not make any representations concerning the accuracy, likely results, or reliability of the use of the materials The Region hereby disclaims all representations and warranties PARCEL DATA © 2015 MPAC and its suppliers. All rights reserved May not be reproduced without permission.