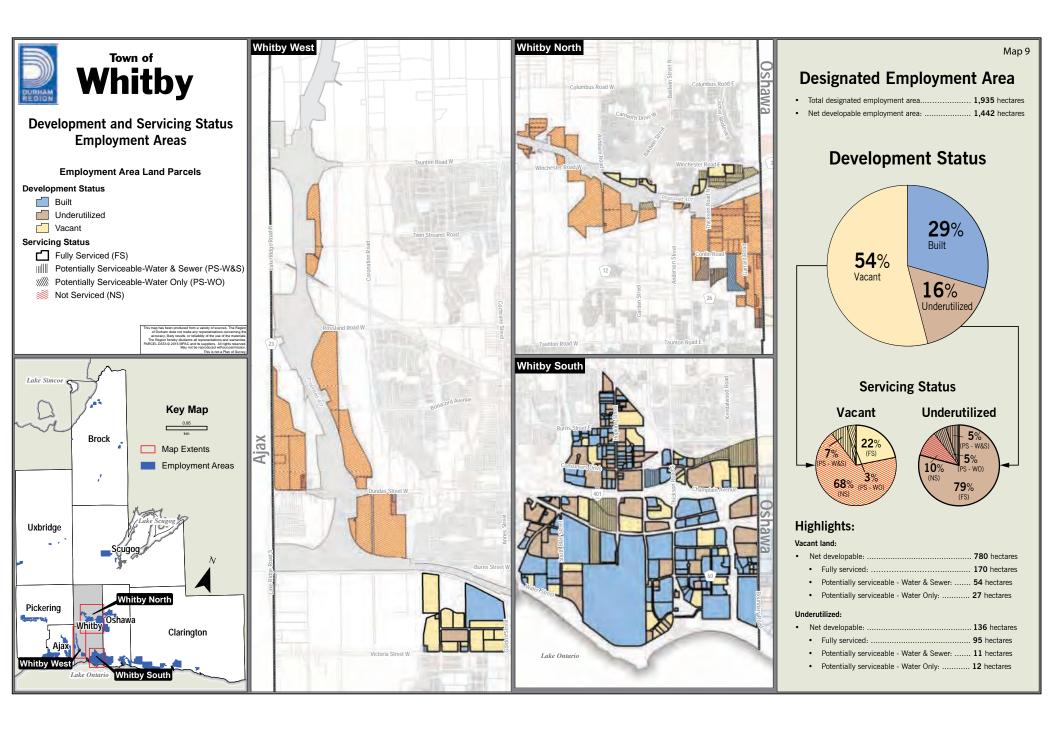

# **Designated Employment Area**

Map 5

# **Development Status**

## Highlights:

## Vacant land:

| • | Ne | t developable:                           | 545 hectares |
|---|----|------------------------------------------|--------------|
|   | •  | Fully serviced:                          | 138 hectares |
|   | •  | Potentially serviceable - Water & Sewer: | 59 hectares  |
|   | •  | Potentially serviceable - Water Only:    | 3 hectares   |

#### Inderutilized:

| • | Net developable: | 119 hectares |
|---|------------------|--------------|
|   | - Fully sendered | 100 hostores |