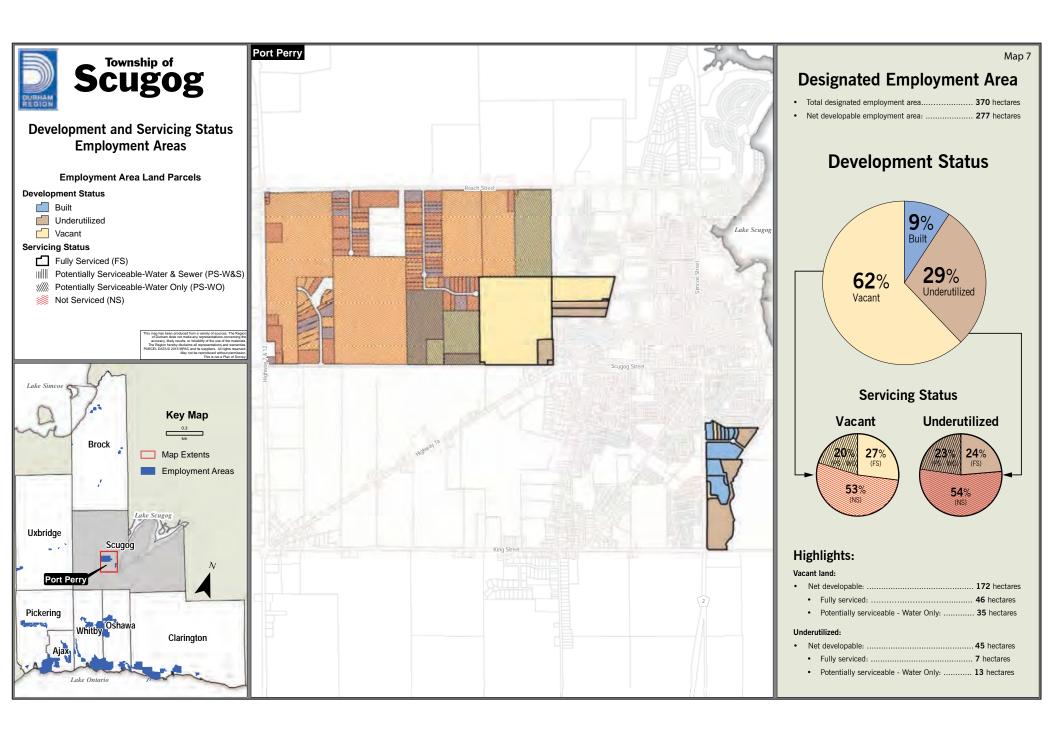

# **Designated Employment Area**

# **Development Status**

## Highlights:

### Vacant land:

| • | Ne | t developable:                           | 158 hectares |
|---|----|------------------------------------------|--------------|
|   | •  | Fully serviced:                          | 31 hectares  |
|   | •  | Potentially serviceable - Water & Sewer: | 88 hectares  |
|   | •  | Potentially serviceable - Water Only:    | 18 hectares  |

#### Underutilized:

| Onc | ıcıu | tilizeu.                                     |            |
|-----|------|----------------------------------------------|------------|
| •   | Net  | t developable:                               | 8 hectares |
|     | •    | Fully serviced:                              | 7 hectares |
|     | •    | Potentially serviceable - Water & Sewer:     | 1 hectares |
| Not | e: R | ural Employment areas are shown on a seneral | te man     |