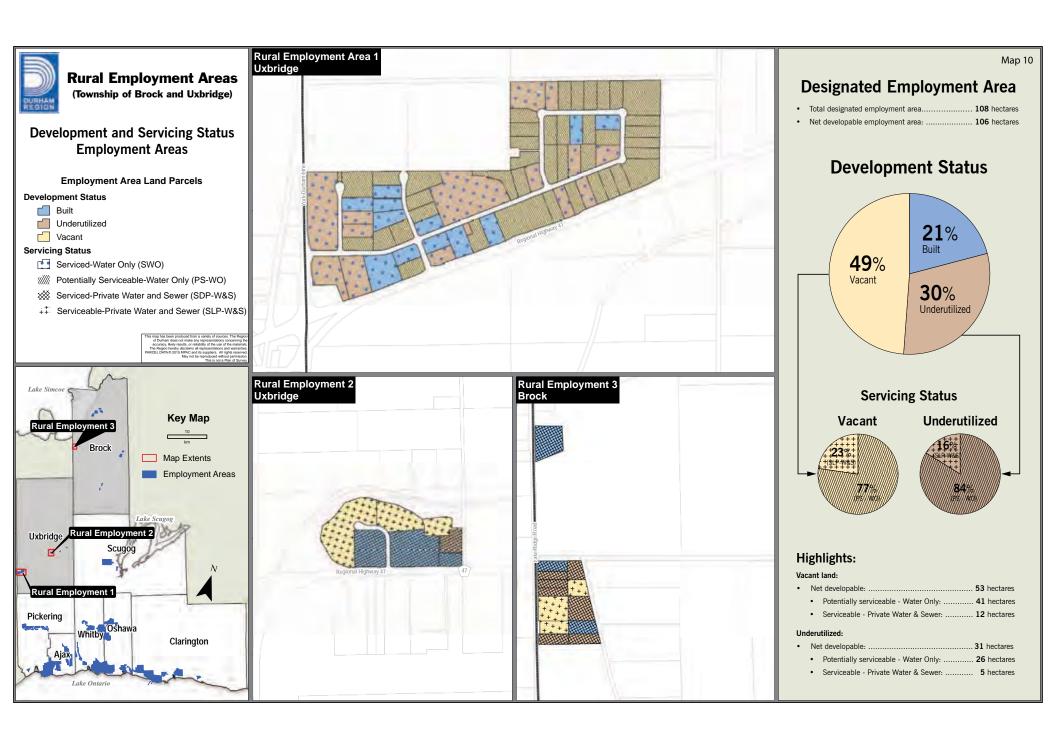

likely results, or reliability of the use of the materials Packed on the region hereby disclaims all representations and warranties PARCEL DATA © 2015 MPAC and its supplies. All rights reserved







# **Designated Employment Area**

Map 5

# **Development Status**



## Highlights:

## Vacant land:

| • | Ne | t developable:                           | 545 hectares |
|---|----|------------------------------------------|--------------|
|   | •  | Fully serviced:                          | 138 hectares |
|   | •  | Potentially serviceable - Water & Sewer: | 59 hectares  |
|   | •  | Potentially serviceable - Water Only:    | 3 hectares   |

#### Inderutilized:

| • | Net developable: | 119 hectares |
|---|------------------|--------------|
|   | - Fully sendered | 100 hostores |