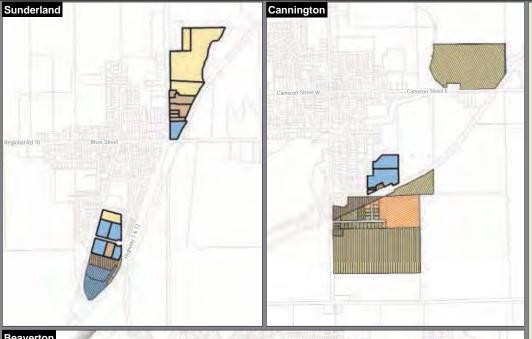

# Township of Brock

## Development and Servicing Status Employment Areas

## **Employment Area Land Parcels**

## **Development Status**

Built

Underutilized
Vacant

### Servicing Status

Fully Serviced (FS)

Potentially Serviceable-Water & Sewer (PS-W&S)

Potentially Serviceable-Water Only (PS-WO)

Mot Serviced (NS)

This map has been produced from a variety of sources. The Regio of Durham does not make any representations concerning the accuracy, likely results, or reliability of the use of the materials The Region hereby disclaims all representations and warranties PARCEL DATA © 2015 MPAC and its suppliers. All rights reserved May not be reproduced without permission.







# **Designated Employment Area**

# **Development Status**



## Highlights:

### Vacant land:

| • | Ne | t developable:                           | 158 hectares |
|---|----|------------------------------------------|--------------|
|   | •  | Fully serviced:                          | 31 hectares  |
|   | •  | Potentially serviceable - Water & Sewer: | 88 hectares  |
|   | •  | Potentially serviceable - Water Only:    | 18 hectares  |

#### Underutilized:

| Onc | ıcıu | tilizeu.                                     |            |
|-----|------|----------------------------------------------|------------|
| •   | Net  | t developable:                               | 8 hectares |
|     | •    | Fully serviced:                              | 7 hectares |
|     | •    | Potentially servic