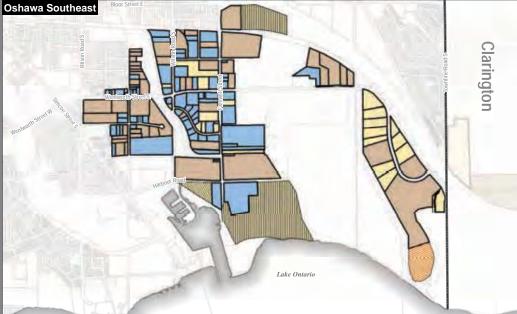

# Oshawa

## Development and Servicing Status Employment Areas

## **Employment Area Land Parcels**

## **Development Status**

Built

Underutilized
Vacant

## Servicing Status

Fully Serviced (FS)

Potentially Serviceable-Water & Sewer (PS-W&S)

Potentially Serviceable-Water Only (PS-WO)

Not Serviced (NS)

This map has been produced from a variety of sources. The Regio of Durham does not make any representations concerning th socuracy, likely results, or reliability of the use of the materials Packed on the region hereby disclaims all representations and warranties PARCEL DATA © 2015 MPAC and its supplies. All rights reserved

# **Designated Employment Area**

Map 5

# **Development Status**

## Highlights:

## Vacant land:

| • | Ne | t developable:                           | 545 hectares |
|---|----|------------------------------------------|--------------|
|   | •  | Fully serviced:                          | 138 hectares |
|   | •  | Potentially serviceable - Water & Sewer: | 59 hectares  |
|   | •  | Potentially serviceable - Water Only:    | 3 hectares   |

#### Inderutilized:

| • | Net developable: | 119 hectares |
|---|------------------|--------------|
|   | - Fully sendered | 100 hostores |