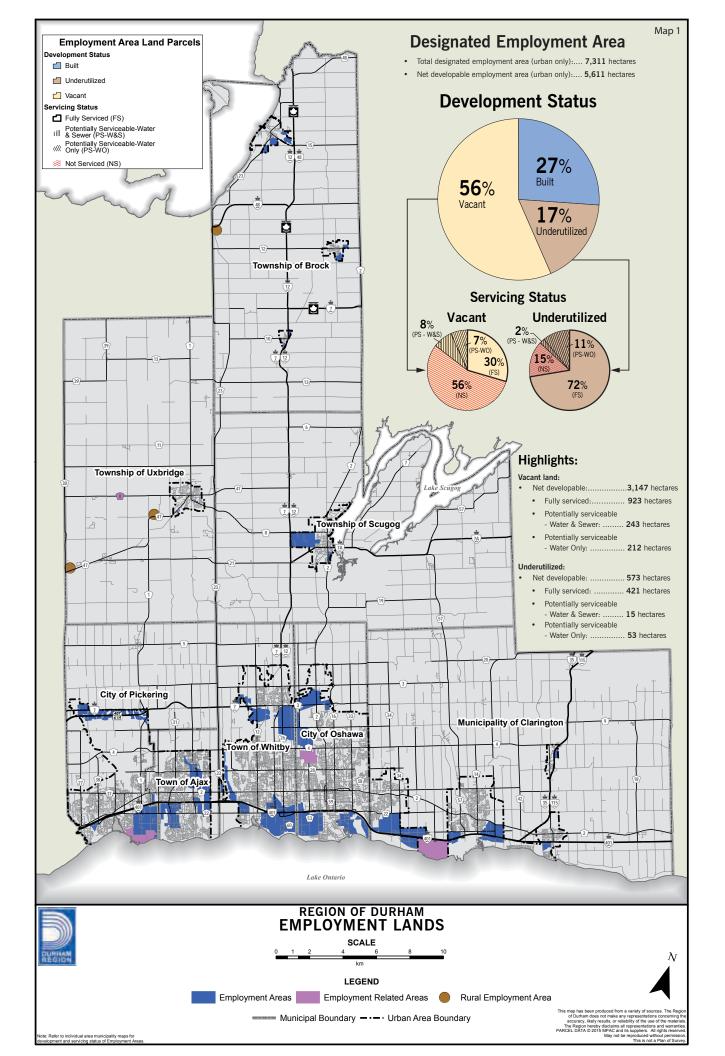

# **Designated Employment Area**

# **Development Status**

## Highlights:

### Vacant land:

| • | Ne | t developable:                           | 158 hectares |
|---|----|------------------------------------------|--------------|
|   | •  | Fully serviced:                          | 31 hectares  |
|   | •  | Potentially serviceable - Water & Sewer: | 88 hectares  |
|   | •  | Potentially serviceable - Water Only:    | 18 hectares  |

#### Underutilized:

| Onc | ıcıu | tilizeu.                                     |            |
|-----|------|----------------------------------------------|------------|
| •   | Net  | t developable:                               | 8 hectares |
|     | •    | Fully serviced:                              | 7 hectares |
|     | •    | Potentially serviceable - Water & Sewer:     | 1 hectares |
| Not | e: R | ural Employment areas are shown on a seneral | te man     |