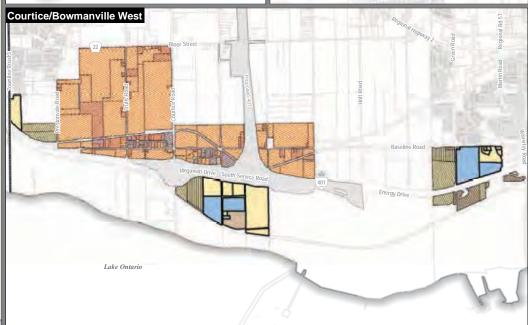

## **Employment Area Land Parcels**

### **Development Status**

Built

Underutilized

Vacant

## **Servicing Status**

☐ Fully Serviced (FS)

||||||| Potentially Serviceable-Water & Sewer (PS-W&S)

Potentially Serviceable-Water Only (PS-WO)

Mot Serviced (NS)

This map has been produced from a variety of sources. The Region of Durham does not make any representations concerning the accuracy, likely results, or reliability of the use of the materials. The Region hereby disclaims all representations and warranties. PARCEL DATA © 2015 MPAC and its suppliers. All rights reserved. May not be reproduced without permission. This is not a Plan of Survey.