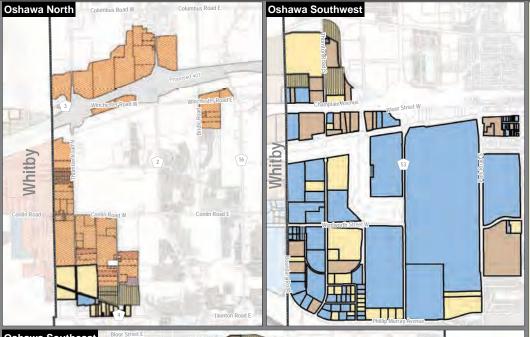

# Oshawa

## Development and Servicing Status Employment Areas

## **Employment Area Land Parcels**

## **Development Status**

Built

Underutilized
Vacant

## Servicing Status

Fully Serviced (FS)

Potentially Serviceable-Water & Sewer (PS-W&S)

Potentially Serviceable-Water Only (PS-WO)

Not Serviced (NS)

This map has been produced from a variety of sources. The Regio of Durham does not make any representations concerning th socuracy, likely results, or reliability of the use of the materials Packed on the region hereby disclaims all representations and warranties PARCEL DATA © 2015 MPAC and its supplies. All rights reserved

# **Designated Employment Area**

Map 5

# **Development Status**

## Highlights:

## Vacant land:

| • | Ne | t developable:                           | 545 hectares |
|---|----|------------------------------------------|--------------|
|   | •  | Fully serviced:                          | 138 hectares |
|   | •  | Potentially serviceable - Water & Sewer: | 59 hectares  |
|   | •  | Potentially serviceable - Water Only:    | 3 hectares   |

#### Inderutilized:

| • | Net developable: | 119 hectares |
|---|------------------|--------------|
|   | - Fully sendered | 100 hostores |