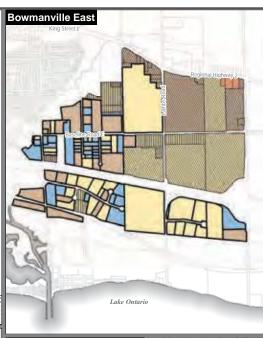

## Development and Servicing Status Employment Areas

## **Employment Area Land Parcels**

## **Development Status**

Built

Underutilized
Vacant

## Servicing Status

Fully Serviced (FS)

Potentially Serviceable-Water & Sewer (PS-W&S)

Potentially Serviceable-Water Only (PS-WO)

Not Serviced (NS)

This map has been produced from a variety of sources. The Regio of Durham does not make any representations concerning th socuracy, likely results, or reliability of the use of the materials Packed on the region hereby disclaims all representations and warranties PARCEL DATA © 2015 MPAC and its supplies. All rights reserved