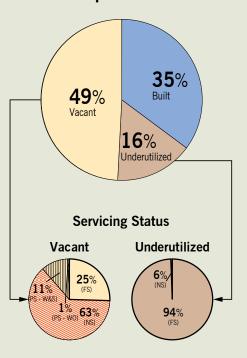

# **Designated Employment Area**

Map 5

# **Development Status**

## Highlights:

## Vacant land:

| • | Ne | t developable:                           | 545 hectares |
|---|----|------------------------------------------|--------------|
|   | •  | Fully serviced:                          | 138 hectares |
|   | •  | Potentially serviceable - Water & Sewer: | 59 hectares  |
|   | •  | Potentially serviceable - Water Only:    | 3 hectares   |

#### Inderutilized:

| • | Net developable: | 119 hectares |
|---|------------------|--------------|
|   | - Fully sendered | 100 hostores |