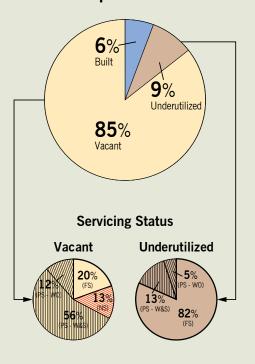

# **Designated Employment Area**

# **Development Status**

## Highlights:

### Vacant land:

| • | Ne | t developable:                           | 158 hectares |
|---|----|------------------------------------------|--------------|
|   | •  | Fully serviced:                          | 31 hectares  |
|   | •  | Potentially serviceable - Water & Sewer: | 88 hectares  |
|   | •  | Potentially serviceable - Water Only:    | 18 hectares  |

#### Underutilized:

| Onc | ıcıu | tilizeu.                                     |            |
|-----|------|----------------------------------------------|------------|
| •   | Net  | t developable:                               | 8 hectares |
|     | •    | Fully serviced:                              | 7 hectares |
|     | •    | Potentially serviceable - Water & Sewer:     | 1 hectares |
| Not | e: R | ural Employment areas are shown on a seneral | te man     |