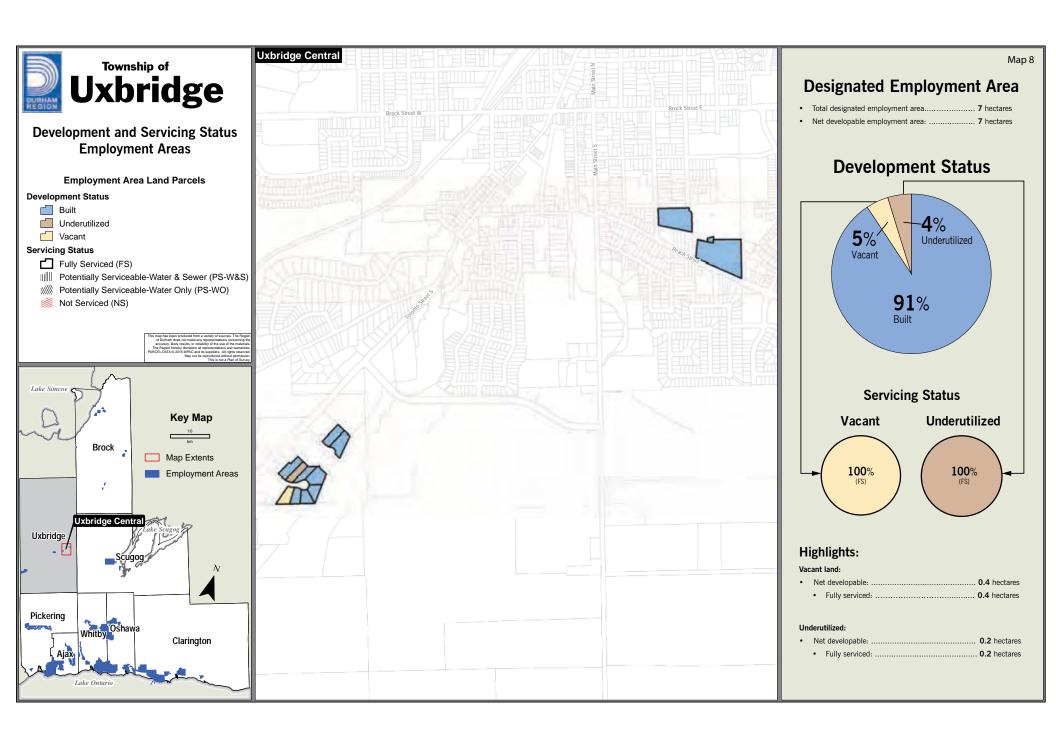

# **Designated Employment Area**

Map 4

- Net developable employment lands area: ................. 1009 hectares

# **Development Status**

# Highlights:

## Vacant land:

| • | Ne | t developable:                           | 714 hectares |
|---|----|------------------------------------------|--------------|
|   | •  | Fully serviced:                          | 153 hectares |
|   | •  | Potentially serviceable - Water & Sewer: | 38 hectares  |
|   |    | Potentially serviceable - Water Only:    | 109 hectares |

#### Underutilized:

| •   |                                          |             |
|-----|------------------------------------------|-------------|
| • N | let developable:                         | 87 hectares |
| •   | Fully serviced:                          | 29 hectares |
| •   | Potentially serviceable - Water & Sewer: | 1 hectares  |
|     | Potentially serviceable - Water Only     | 28 hectares |