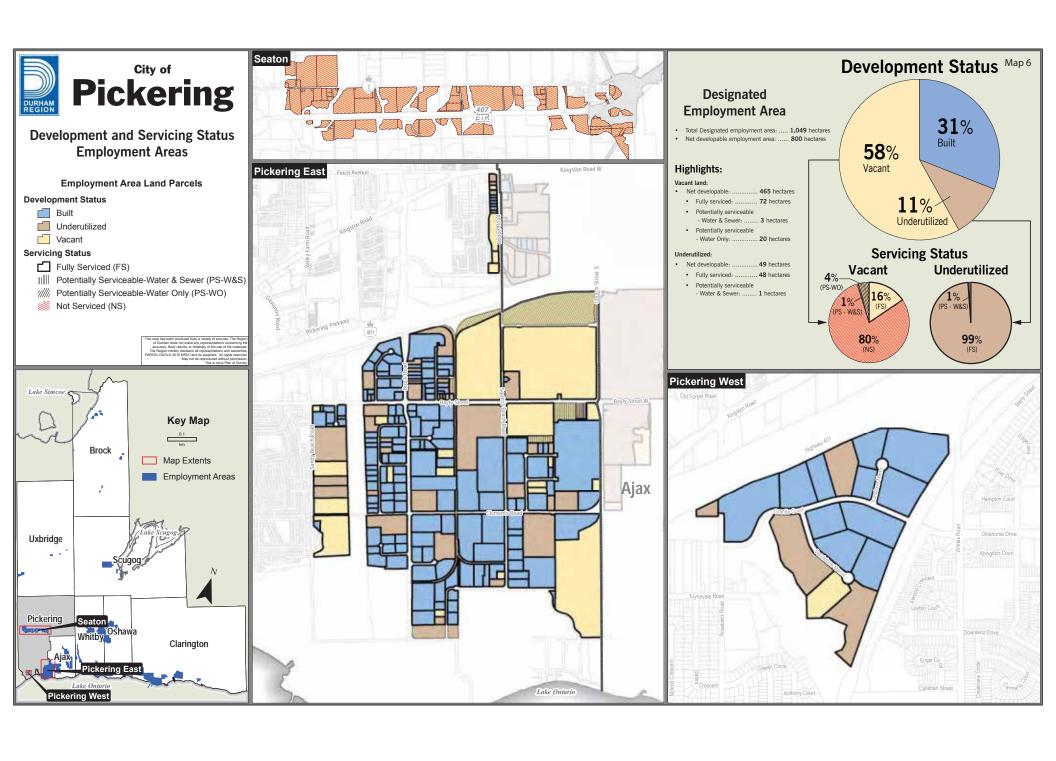

# **Designated Employment Area**

Map 4

- Net developable employment lands area: ................. 1009 hectares

# **Development Status**

# Highlights:

## Vacant land:

| • | Ne | t developable:                           | 714 hectares |
|---|----|------------------------------------------|--------------|
|   | •  | Fully serviced:                          | 153 hectares |
|   | •  | Potentially serviceable - Water & Sewer: | 38 hectares  |
|   |    | Potentially serviceable - Water Only:    | 109 hectares |

#### Underutilized:

| •   |                                          |             |
|-----|------------------------------------------|-------------|
| • N | let developable:                         | 87 hectares |
| •   | Fully serviced:                          | 29 hectares |
| •   | Potentially serviceable - Water & Sewer: | 1 hectares  |
|     | Potentially serviceable - Water Only     | 28 hectares |