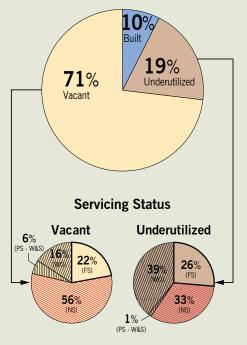

## Highlights:

### Vacant land:

| • | Ne | t developable:                           | 158 hectares |
|---|----|------------------------------------------|--------------|
|   | •  | Fully serviced:                          | 31 hectares  |
|   | •  | Potentially serviceable - Water & Sewer: | 88 hectares  |
|   | •  | Potentially serviceable - Water Only:    | 18 hectares  |

#### Underutilized:

| Onc | ıcıu | tilizeu.                                     |            |
|-----|------|----------------------------------------------|------------|
| •   | Net  | t developable:                               | 8 hectares |
|     | •    | Fully serviced:                              | 7 hectares |
|     | •    | Potentially serviceable - Water & Sewer:     | 1 hectares |
| Not | e: R | ural Employment areas are shown on a seneral | te man     |