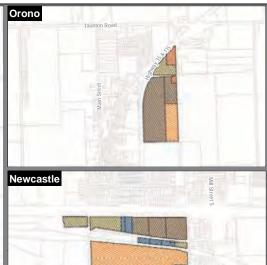

## **Employment Area Land Parcels**

## **Development Status**

Built

Underutilized
Vacant

### Servicing Status

Fully Serviced (FS)

Potentially Serviceable-Water & Sewer (PS-W&S)

Potentially Serviceable-Water Only (PS-WO)

Mot Serviced (NS)

This map has been produced from a variety of sources. The Regio of Durham does not make any representations concerning the accuracy, likely results, or reliability of the use of the materials The Region hereby disclaims all representations and warranties PARCEL DATA © 2015 MPAC and its suppliers. All rights reserved May not be reproduced without permission.