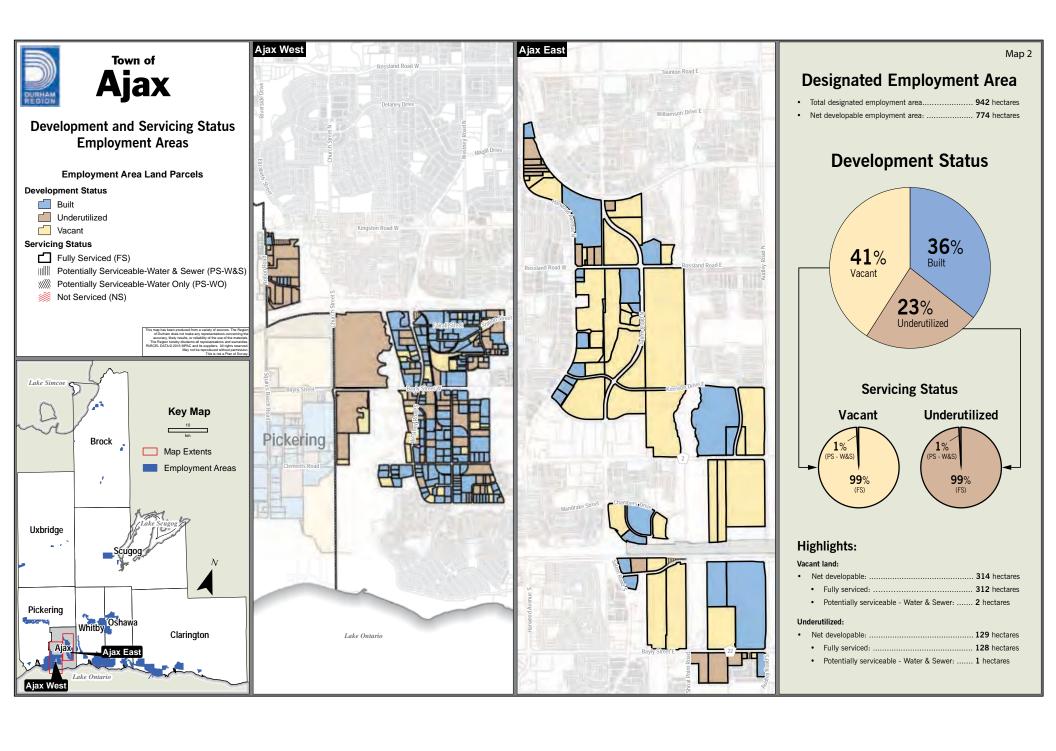

# **Designated Employment Area**

Map 4

- Net developable employment lands area: ................. 1009 hectares

# **Development Status**

# Highlights:

## Vacant land:

| • | Ne | t developable:                           | 714 hectares |
|---|----|------------------------------------------|--------------|
|   | •  | Fully serviced:                          | 153 hectares |
|   | •  | Potentially serviceable - Water & Sewer: | 38 hectares  |
|   |    | Potentially serviceable - Water Only:    | 109 hectares |

#### Underutilized:

| •   |                                          |             |
|-----|------------------------------------------|-------------|
| • N | let developable:                         | 87 hectares |
| •   | Fully serviced:                          | 29 hectares |
| •   | Potentially serviceable - Water & Sewer: | 1 hectares  |
|     | Potentially serviceable - Water Only     | 28 hectares |