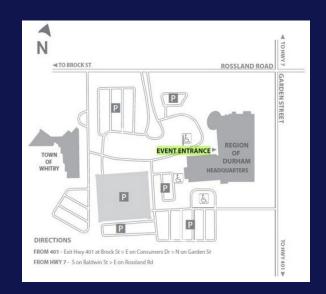

## Early Learning and Child Care Showcase and Job Fair

Saturday, April 12, 2025 9 a.m. to 1 p.m. Drop-in event

Region of Durham Headquarters Upper Galleria 605 Rossland Road East, Whitby, ON L1N 6A3

Are you currently looking for a career opportunity in a local child care and early learning environment?