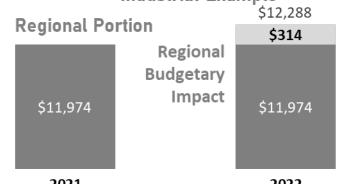

#### Commercial Example

2021

**Province maintaining** reduced 2021 education tax rates Reduction approx. 10% or \$500 from 2020 level

**Industrial Regional Budgetary Increase** 

2.6% \$314

Based on Occupied 2022 CVA = \$1,000,000

#### Industrial Example

2022

**Province maintaining** reduced 2021 education tax rates Reduction approx. 28% or \$3,500 from 2020 level

2021 2022

Water Supply \$4.909 billion

Sanitary Sewerage \$5.446 billion