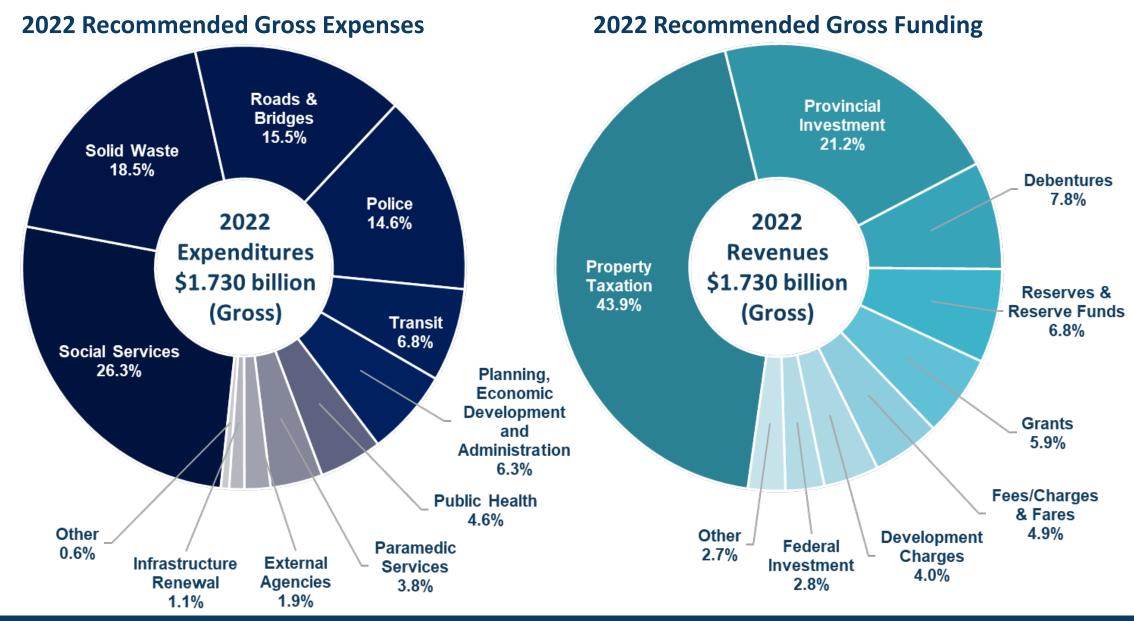

The Region prepares two budgets with combined gross expenditures of approximately \$2.2 billion

#### 2022 Recommended Budget - \$2.2 billion

12.5%

Durham Regional Police Service

\$75 30.7%

**Social Services** 

Roads & Bridges

**Durham Region Transit** 

**Planning, Economic Development & Admin** 

Solid Waste Management

**Region of Durham Paramedic Services** 

**External Agencies** 

**Public Health** 

Infrastructure Renewal

Other

The average single detached home in Durham, with a 2022 CVA of \$483,100 will pay approximately \$244 per month, or \$2,933 annually, for Regional property tax supported services.

19.3%

The 2022 proposed Regional budget increase is 2.6%, \$74 annually (\$6.17 monthly) for an average single detached home.