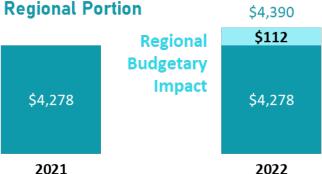

#### 2022 Regional Property Tax Impacts

Residential Regional Budgetary Increase for an **Average Residential Property Owner** 

2.6% \$74

Average Region-Wide Residential Home 2022 CVA = \$483,100

#### **Average Region-Wide Residential Home** \$2,933 \$74 Region **Budgetary Impact** \$2,859 \$2,859

No change in Residential **Education Property Taxes** 

**Commercial Regional Budgetary Increase** 

2.6% \$112