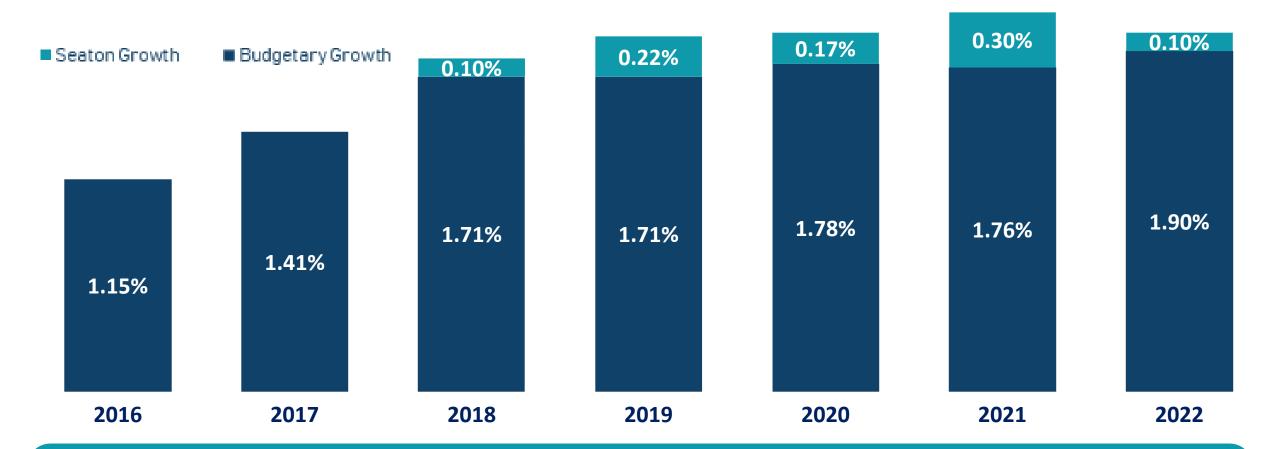

#### Proposed 2022 Property Tax Increase

#### **Proposed 2022 Property Tax Increase**

2.0% + 0.35% + 0.25% = 2.6%

\$74 budgetary increase for average residential property (2022 CVA \$483,100)

#### **Assessment Growth**

#### **Seaton Growth**

- Ensure continued financial sustainability by matching required Regional expenditures with assessment growth
- Estimated 2022 assessment growth related to Seaton is 0.10%