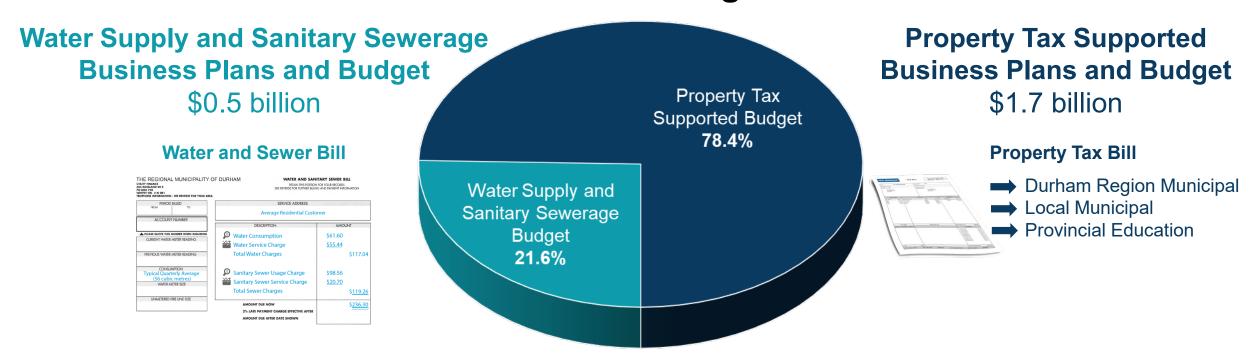

The Region prepares two budgets with combined gross expenditures of approximately \$2.2 billion

Solid Waste Management

**Region of Durham Paramedic Services** 

**External Agencies** 

**Public Health** 

Infrastructure Renewal

Other

The average single detached home in Durham, with a 2022 CVA of \$483,100 will pay approximately \$244 per month, or \$2,933 annually, for Regional property tax supported services.