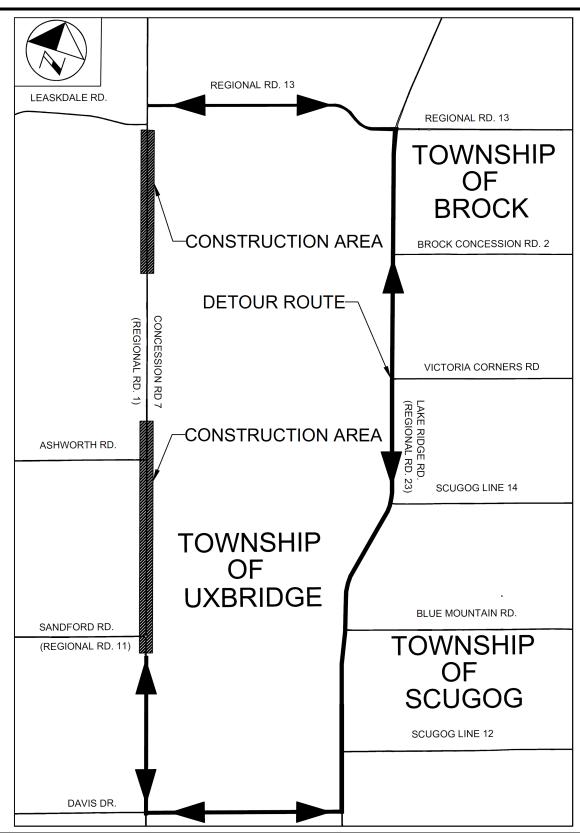

The Regional Municipality of Durham is proposing to reconstruct Concession Road 7 (Regional Road 1) from 200 metres south of Sandford Road (Regional Road 11) to 400 metres north of Ashworth Road, and from 100 metres south of Foster Drive to Harrison Drive, in the Township of Uxbridge (Contract D2024-18). See map attached.

Regional Road 1 will be closed to through traffic within the project limits to facilitate the construction and ensure safety of workers and motorists. Road closure dates will be confirmed in future public notices. Traffic will be detoured along Davis Drive, Lake Ridge Road (Regional Road 23) and Regional Road 13, as shown on the attached map. Local and emergency access to properties within the project limits will be maintained throughout the construction.